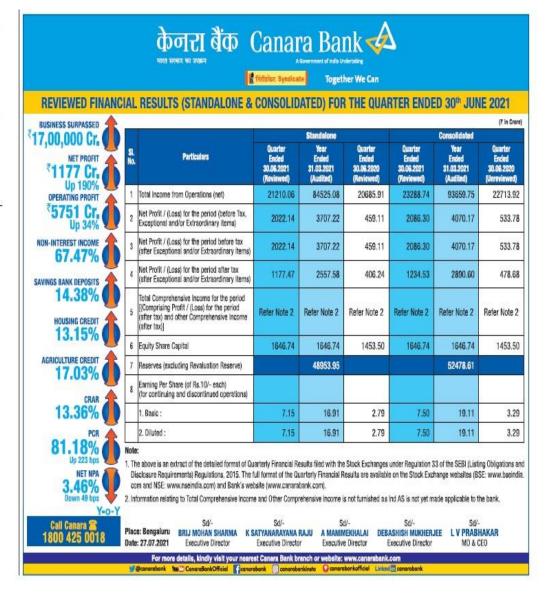

### REVIEWED FINANCIAL RESULTS (STANDALONE & CONSOLIDATED) FOR THE QUARTER ENDED 30th JUNE 2021

**BUSINESS SURPASSED** 

**NET PROFIT** 

**OPERATING PROFIT** Up 34%

**NON-INTEREST INCOME** 67.47%

**SAVINGS BANK DEPOSITS** 

HOUSING CREDIT 13.15%

AGRICULTURE CREDIT 17.03%

> CRAR 13.36%

Up 223 bps

Down 49 bps Y-o-Y

|            |                                                                                                                                               |                                              | Standalone                               | Consolidated                                 |                                                                                                                                                                                                                                                                                                                            |                                          |
|------------|-----------------------------------------------------------------------------------------------------------------------------------------------|----------------------------------------------|------------------------------------------|----------------------------------------------|----------------------------------------------------------------------------------------------------------------------------------------------------------------------------------------------------------------------------------------------------------------------------------------------------------------------------|------------------------------------------|
| SI.<br>No. | Particulars                                                                                                                                   | Quarter<br>Ended<br>30.06.2021<br>(Reviewed) | Year<br>Ended<br>31.03.2021<br>(Audited) | Quarter<br>Ended<br>30.06.2020<br>(Reviewed) | Quarter<br>Ended<br>30.06.2021<br>(Reviewed)                                                                                                                                                                                                                                                                               | Year<br>Ended<br>31.03.2021<br>(Audited) |
| 1          | Total Income from Operations (net)                                                                                                            | 21210.06                                     | 84525.08                                 | 20685.91                                     | 23288.74                                                                                                                                                                                                                                                                                                                   | 93659.75                                 |
| 2          | Net Profit / (Loss) for the period (before Tax, Exceptional and/or Extraordinary items)                                                       | 2022.14                                      | 3707.22                                  | 459.11                                       | 2086.30                                                                                                                                                                                                                                                                                                                    | 4070.17                                  |
| 3          | Net Profit / (Loss) for the period before tax (after Exceptional and/or Extraordinary items)                                                  | 2022.14                                      | 3707.22                                  | 459.11                                       | 2086.30                                                                                                                                                                                                                                                                                                                    | 4070.17                                  |
| 4          | Net Profit / (Loss) for the period after tax (after Exceptional and/or Extraordinary items)                                                   | 1177.47                                      | 2557.58                                  | 406.24                                       | 1234.53                                                                                                                                                                                                                                                                                                                    | 2890.60                                  |
| 5          | Total Comprehensive Income for the period [(Comprising Profit / (Loss) for the period (after tax) and other Comprehensive Income (after tax)] | Refer Note 2                                 | Refer Note 2                             | Refer Note 2                                 | Quarter Ended 30.06.2021 (Reviewed)         Year Ended 31.03.2021 (Audited)           23288.74         93659.7           2086.30         4070.1           2086.30         4070.1           1234.53         2890.6           Refer Note 2         Refer Note 3           1646.74         1646.7           7.50         19.1 | Refer Note 2                             |
| 6          | Equity Share Capital                                                                                                                          | 1646.74                                      | 1646.74                                  | 1453.50                                      | 1646.74                                                                                                                                                                                                                                                                                                                    | 1646.74                                  |
| 7          | Reserves (excluding Revaluation Reserve)                                                                                                      |                                              | 48953.95                                 |                                              |                                                                                                                                                                                                                                                                                                                            | 52478.61                                 |
| 8          | Earning Per Share (of Rs.10/- each) (for continuing and discontinued operations)                                                              |                                              |                                          |                                              |                                                                                                                                                                                                                                                                                                                            |                                          |
| 1          | 1. Basic :                                                                                                                                    | 7.15                                         | 16.91                                    | 2.79                                         | 7.50                                                                                                                                                                                                                                                                                                                       | 19.11                                    |
|            | 2. Diluted :                                                                                                                                  | 7.15                                         | 16.91                                    | 2.79                                         | 7.50                                                                                                                                                                                                                                                                                                                       | 19.11                                    |

#### Note:

- 1. The above is an extract of the detailed format of Quarterly Financial Results filed with the Stock Exchanges under Regulation 33 of the SEBI (Listing Obligations and Disclosure Requirements) Regulations, 2015. The full format of the Quarterly Financial Results are available on the Stock Exchange websites (BSE: www.bseindia. com and NSE: www.nseindia.com) and Bank's website (www.canarabank.com).
- 2. Information relating to Total Comprehensive Income and Other Comprehensive Income is not furnished as Ind AS is not yet made applicable to the bank.

Place: Bengaluru Date: 27.07.2021

Sd/-**BRIJ MOHAN SHARMA Executive Director** 

Sd/-K SATYANARAYANA RAJU **Executive Director** 

Sd/-A MANIMEKHALAI **Executive Director** 

Sd/-**DEBASHISH MUKHERJEE Executive Director** 

Sd/-L V PRABHAKAR MD & CEO

For more details, kindly visit your nearest Canara Bank branch or website: www.canarabank.com