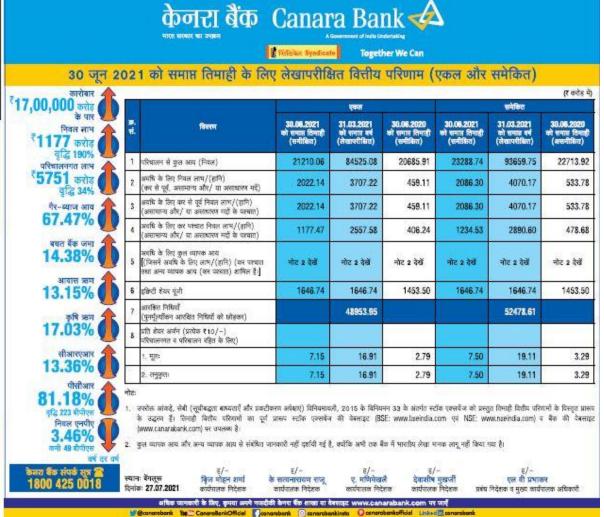

## 30 जून 2021 को समाप्त तिमाही के लिए लेखापरीक्षित वित्तीय परिणाम (एकल और समेकित)

कारोबार 🔷 (र करोड़ में) एकल समेकित 30.06.2021 31.03.2021 30.06.2020 30.06.2021 31.03.2021 30.06.2020 विवरण निवल लाभ को समाप्त तिमाही को समाप्त वर्ष को समाप्त तिमाही को समाप्त तिमाही को समाप्त वर्ष को समाप्त तिमाही (लेखापरीक्षित) (समीक्षित) (लेखापरीक्षित) (समीक्षित) (समीक्षित) (असमीक्षित) 1 परिचालन से कुल आय (निवल) 23288.74 93659.75 22713.92 21210.06 84525.08 20685.91 परिचालनगत लाभ अवधि के लिए निवल लाभ/(हानि) करोड 533.78 3707.22 459.11 2086.30 4070.17 2022.14 (कर से पूर्व, असामान्य और/ या असाधारण मर्दे) वृद्धि 34% अवधि के लिए कर से पूर्व निवल लाभ/(हानि) 2086.30 4070.17 533.78 गैर-ब्याज आय 2022.14 3707.22 459.11 (असामान्य और/ या असाधारण मदों के पश्चात) 67.47% अवधि के लिए कर पश्चात निवल लाभ/(हानि) 1177.47 2557.58 406.24 1234.53 2890.60 478.68 (असामान्य और/ या असाधारण मदों के पश्चात) बचत बैंक जमा अवधि के लिए कुल व्यापक आय 5 [(जिसमें अवधि के लिए लाभ/(हानि) (कर पश्चात नोट 2 देखें तथा अन्य व्यापक आय (कर पश्चात) शामिल है।] आवास ऋण 13.15% 1646.74 1453.50 1646.74 1646.74 1453.50 1646.74 6 इक्विटी शेयर पूंजी आरक्षित निधियाँ 48953.95 52478.61 (पुनर्म्ल्यॉकन आरक्षित निधियों को छोडकर) कृषि ऋण प्रति शेयर अर्जन (प्रत्येक ₹10/-) परिचालनगत व परिचालन रहित के लिए) सीआरएआर 7.15 16.91 2.79 7.50 19.11 3.29 1. मूलः 13.36% 2. तनुकृतः

नोटः

1. उपरोक्त आंकड़े, सेबी (सूचीबद्धता बाध्यताएँ और प्रकटीकरण अपेक्षाएं) विनियमावली, 2015 के विनियमन 33 के अंतर्गत स्टॉक एक्सचेंज को प्रस्तुत तिमाही वित्तीय परिणामों के विस्तृत प्रारूप के उद्धरण हैं। तिमाही वित्तीय परिणामों का पूर्ण प्रारूप स्टॉक एक्सचेंज की वेबसाइट (BSE: www.bseindia.com एवं NSE: www.nseindia.com) व बैंक की वेबसाइट (www.canarabank.com) पर उपलब्ध है।

16.91

2. कुल व्यापक आय और अन्य व्यापक आय से संबंधित जानकारी नहीं दर्शायी गई है, क्योंकि अभी तक बैंक में भारतीय लेखा मानक लागू नहीं किया गया है।

7.15

वर्ष दर वर्ष

केनरा बैंक संपर्क सुत्र 🌃 1800 425 0018

निवल एनपीए

कमी 49 बीपीएस

स्थानः वेंगलूरू दिनांकः 27.07.2021

बिज मोहन शर्मा कार्यपालक निदेशक

के सत्यनारायण राज् कार्यपालक निदेशक

कार्यपालक निदेशक

कार्यपालक निदेशक

2.79

7.50

एल वी प्रभाकर

19.11

3.29

प्रबंध निदेशक व मुख्य कार्यपालक अधिकारी

अधिक जानकारी 🕹 लिए, कृपया अपने नजदीकी केनरा बैंक शाखा या वेबसाइट www.canarabank.com पर जाएँ

🤟 @canarabank You 🛅 CanaraBankOfficial 📑 canarabank 🎯 canarabankinsta 🔞 canarabankofficial Linkad 📆 canarabank