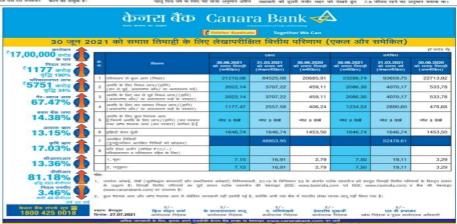

### REVIEWED FINANCIAL RESULTS (STANDALONE & CONSOLIDATED) FOR THE QUARTER ENDED 30th JUNE 2021

**BUSINESS SURPASSED** 

**NET PROFIT** 

**OPERATING PROFIT** Up 34%

**NON-INTEREST INCOME** 67.47%

**SAVINGS BANK DEPOSITS** 

HOUSING CREDIT 13.15%

AGRICULTURE CREDIT 17.03%

> CRAR 13.36%

Up 223 bps

Down 49 bps Y-o-Y

|            |                                                                                                                                               |                                              | Standalone                               | Consolidated                                 |                                                                                                                                                                                                                                                                                                                            |                                          |
|------------|-----------------------------------------------------------------------------------------------------------------------------------------------|----------------------------------------------|------------------------------------------|----------------------------------------------|----------------------------------------------------------------------------------------------------------------------------------------------------------------------------------------------------------------------------------------------------------------------------------------------------------------------------|------------------------------------------|
| SI.<br>No. | Particulars                                                                                                                                   | Quarter<br>Ended<br>30.06.2021<br>(Reviewed) | Year<br>Ended<br>31.03.2021<br>(Audited) | Quarter<br>Ended<br>30.06.2020<br>(Reviewed) | Quarter<br>Ended<br>30.06.2021<br>(Reviewed)                                                                                                                                                                                                                                                                               | Year<br>Ended<br>31.03.2021<br>(Audited) |
| 1          | Total Income from Operations (net)                                                                                                            | 21210.06                                     | 84525.08                                 | 20685.91                                     | 23288.74                                                                                                                                                                                                                                                                                                                   | 93659.75                                 |
| 2          | Net Profit / (Loss) for the period (before Tax, Exceptional and/or Extraordinary items)                                                       | 2022.14                                      | 3707.22                                  | 459.11                                       | 2086.30                                                                                                                                                                                                                                                                                                                    | 4070.17                                  |
| 3          | Net Profit / (Loss) for the period before tax (after Exceptional and/or Extraordinary items)                                                  | 2022.14                                      | 3707.22                                  | 459.11                                       | 2086.30                                                                                                                                                                                                                                                                                                                    | 4070.17                                  |
| 4          | Net Profit / (Loss) for the period after tax (after Exceptional and/or Extraordinary items)                                                   | 1177.47                                      | 2557.58                                  | 406.24                                       | 1234.53                                                                                                                                                                                                                                                                                                                    | 2890.60                                  |
| 5          | Total Comprehensive Income for the period [(Comprising Profit / (Loss) for the period (after tax) and other Comprehensive Income (after tax)] | Refer Note 2                                 | Refer Note 2                             | Refer Note 2                                 | Quarter Ended 30.06.2021 (Reviewed)         Year Ended 31.03.2021 (Audited)           23288.74         93659.7           2086.30         4070.1           2086.30         4070.1           1234.53         2890.6           Refer Note 2         Refer Note 3           1646.74         1646.7           7.50         19.1 | Refer Note 2                             |
| 6          | Equity Share Capital                                                                                                                          | 1646.74                                      | 1646.74                                  | 1453.50                                      | 1646.74                                                                                                                                                                                                                                                                                                                    | 1646.74                                  |
| 7          | Reserves (excluding Revaluation Reserve)                                                                                                      |                                              | 48953.95                                 |                                              |                                                                                                                                                                                                                                                                                                                            | 52478.61                                 |
| 8          | Earning Per Share (of Rs.10/- each) (for continuing and discontinued operations)                                                              |                                              |                                          |                                              |                                                                                                                                                                                                                                                                                                                            |                                          |
| 1          | 1. Basic :                                                                                                                                    | 7.15                                         | 16.91                                    | 2.79                                         | 7.50                                                                                                                                                                                                                                                                                                                       | 19.11                                    |
|            | 2. Diluted :                                                                                                                                  | 7.15                                         | 16.91                                    | 2.79                                         | 7.50                                                                                                                                                                                                                                                                                                                       | 19.11                                    |